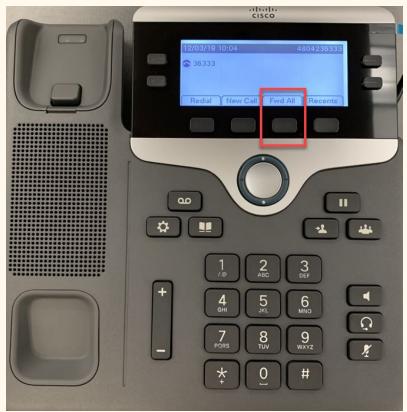

## Forwarding to A Number

1. Click the button under the **Fwd All** (Forward All) label

2. Type the number you wish to forward the calls to

Note: Dial 91 then the area code followed by the number for outside lines

Example: 914805551234

3. You will hear a beep indicating that the calls are forwarded

**Note:** If the phone has multiple lines attached to it be sure to select the

correct line to begin forwarding calls